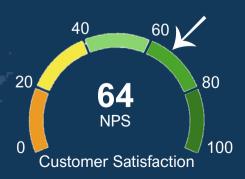

#### **Customer satisfaction**

To meet our customers expectations we always need to improve our customer offer. Collecting feedback from our customers and measuring the cNPS helps us give our customers the best service and customer offer possible.