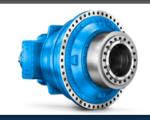

#### **Planetary gearboxes**

 These products provides highest power density being compact, lightweight and powerful. Exist in many sizes in harmonic gradation close to the desired torque.

#### **Bevel gearboxes**

These gearboxes are lownoise, insensitive to shocks and vibrations, highly resilient with maximum power density. Wide range of areas, from medical technology to robotics.